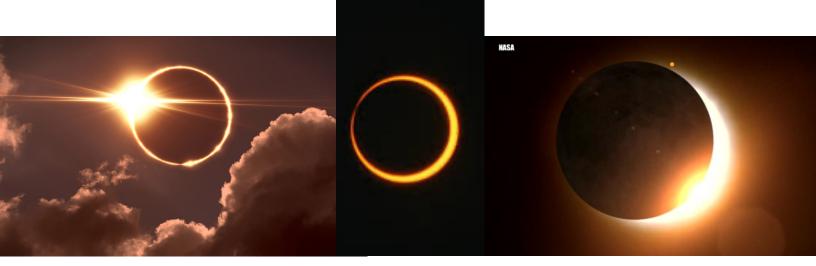

Solar eclipses look very cool and there a great way to show that there is a creator!

God created the sun and the moon pefecty so that moon covers the bright part of the sun, leaving the corona by itself. This is a vary convenient condition for scientists to study the corona. The moon and sun appear to be the same size because the sun is 400 times larger than the moon but the sun is 400 times further away. There is no way this is a coincidence! There is even a bible verse about this, Psalm 19:11

> The heavens declare the glory of God; the skies proclaim the work of his hands." Ps. 19:1

## If you were in Texas you saw this, a solar eclipse in totality:



## If you were in California you saw this, a partial solar eclipse: