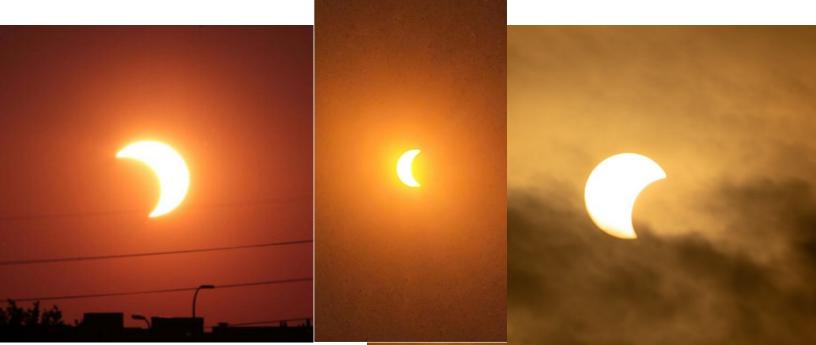

Solar eclipses look very cool and there a great way to show that there is a creator!

God created the sun and the moon pefecty so that moon covers the bright part of the sun, leaving the corona by itself. This is a vary convenient condition for scientists to study the corona. The moon and sun appear to be the same size because the sun is 400 times larger than the moon but the sun is 400 times further away. There is no way this is a coincidence! There is even a bible verse about this, Psalm 19:11

> The heavens declare the glory of God; the skies proclaim the work of his hands." Ps. 19:1

## If you were in Texas you saw this, a solar eclipse in totality:



## If you were in California you saw this, a partial solar eclipse: